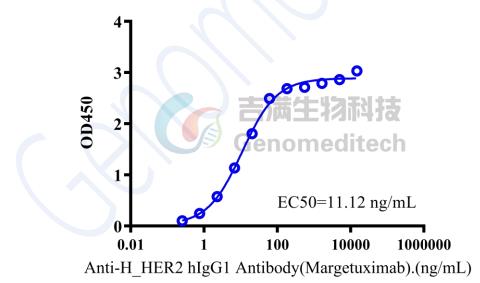

## **Bioactivity-ELISA**

# Human HER2 Protein; His Tag, ELISA 0.1 μg Human HER2 Protein; His Tag of per well

Human HER2 Protein; His Tag (Catalog # GM-87568RP) was immobilized at 1  $\mu$ g/ml (100  $\mu$ L/well). Increasing concentrations of Anti-H\_HER2 hIgG1 Antibody (Margetuximab) (Catalog # GM-49468AB) were added.