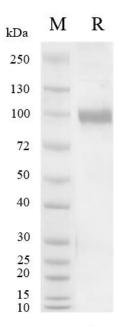

### **SDS-PAGE**

On SDS-PAGE under reducing (R) condition. The gel was stained overnight with Coomassie Blue. The purity of the protein is greater than 95%.